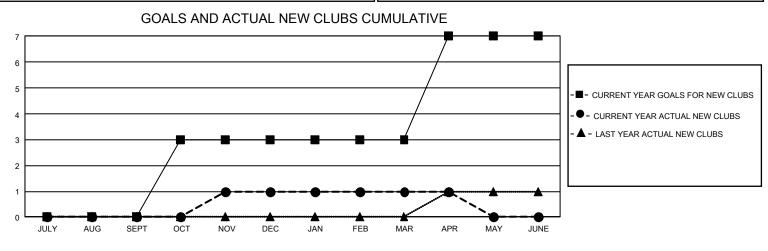

## GAT MONTHLY MEMBERSHIP PROGRESS REPORT

GMT Constitutional Area 7, Group B

REPORT DOES NOT INCLUDE CLUBS IN UNDISTRICTED AREAS.

| Clubs                 |               |           |               | Members               |                          |                         |                                                    |
|-----------------------|---------------|-----------|---------------|-----------------------|--------------------------|-------------------------|----------------------------------------------------|
| RESULTS FOR 2023-2024 |               |           |               | RESULTS FOR 2023-2024 |                          |                         |                                                    |
| QUARTER               | NEW CLUB GOAL | NEW CLUBS | DROPPED CLUBS | QUARTER               | EMBER GROWTH NET<br>GOAL | MEMBER GROWTH<br>ACTUAL | DROPPED MEMBERS<br>ACTUAL (including<br>transfers) |
| JULY/AUG/SEP1         | г 0           | 0         | 3             | JULY/AUG/SEPT         | г 162                    | 183                     | 200                                                |
| OCT/NOV/DEC           | 9             | 1         | 2             | OCT/NOV/DEC           | 182                      | 185                     | 227                                                |
| JAN/FEB/MAR           | 0             | 0         | 0             | JAN/FEB/MAR           | 168                      | 102                     | 167                                                |
| APR/MAY/JUNE          | 12            | 0         | 0             | APR/MAY/JUNE          | 139                      | 56                      | 56                                                 |