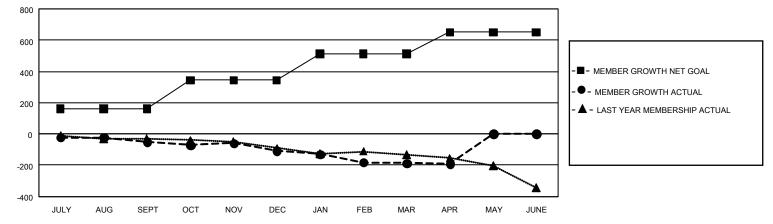

## GAT MONTHLY MEMBERSHIP PROGRESS REPORT

GMT Constitutional Area 7, Group B

REPORT DOES NOT INCLUDE CLUBS IN UNDISTRICTED AREAS.

| Clubs                 |               |           |               | Members               |                          |                         |                                                    |
|-----------------------|---------------|-----------|---------------|-----------------------|--------------------------|-------------------------|----------------------------------------------------|
| RESULTS FOR 2023-2024 |               |           |               | RESULTS FOR 2023-2024 |                          |                         |                                                    |
| QUARTER               | NEW CLUB GOAL | NEW CLUBS | DROPPED CLUBS | QUARTER               | EMBER GROWTH NET<br>GOAL | MEMBER GROWTH<br>ACTUAL | DROPPED MEMBERS<br>ACTUAL (including<br>transfers) |
| JULY/AUG/SEP1         | г 0           | 0         | 3             | JULY/AUG/SEPT         | г 162                    | 183                     | 200                                                |
| OCT/NOV/DEC           | 9             | 1         | 2             | OCT/NOV/DEC           | 182                      | 185                     | 227                                                |
| JAN/FEB/MAR           | 0             | 0         | 0             | JAN/FEB/MAR           | 168                      | 102                     | 167                                                |
| APR/MAY/JUNE          | 12            | 0         | 0             | APR/MAY/JUNE          | 139                      | 56                      | 56                                                 |